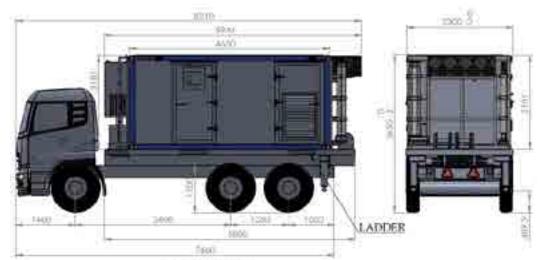

l fittings, etc. The integrated Multi-Terrain Vehicle along with ruggedized masts assists in creating line of sight communications in difficult terrain environment. Jisnu's Mobile Communication Station can be customised to serve a wide range of communication applications.

## **Applications**

- Mobile Tracking & Telemetry Receiving station for cross country
- System designed to operate on a stand-alone basis in the most Remote Areas
- Communication Link establishment for Point to Point, Telemetry & VSAT simultaneously

## **Features**

- Fully Integrated Station
- Quickly Deployable
- Easily Transportable
- Customizable for a variety of communication applications
- Rugged



Integrated Mobile Station





Integrated Shelter



Monitoring Setup



Populated Racks



Mobile Station Layout



Off Road Side

Front End View