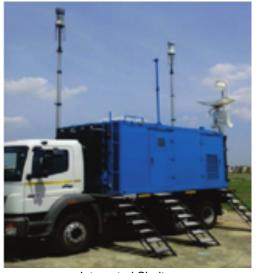

## **Mobile Telemetry Station**

Model No: JC-SC-MTS-11

Δir

Marine

Integrated Mini-Mobile Telemetry Station comprises of Telemetry subsystems integrated onto a fully equipped Air-Conditioned shelter mounted on to an all-terrain vehicle with an integrated DG set, other electrical and mechanical fittings, etc. The integrated Multi-Terrain Vehicle along with ruggedized masts assists in creating line of sight communications in difficult terrain environment. Jisnu's Mobile Communication Station can be customised to serve a wide range of communication applications.

## **Features**

- Fully Integrated Station
- Quickly Deployable
- Easily Transportable
- Customizable for a variety of communication applications
- Rugged

Integrated Mobile Station

Integrated Shelter

Monitoring Setup