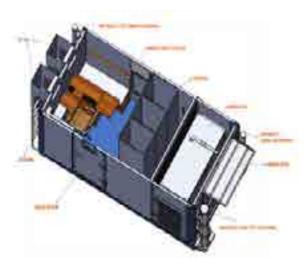

## **Mobile Telemetry Station**

Model No: JC-SC-MTS-11

Δir

Marine

Integrated Mini-Mobile Telemetry Station comprises of Telemetry subsystems integrated onto a fully equipped Air-Conditioned shelter mounted on to an all-terrain vehicle with an integrated DG set, other electrical and mechanical fittings, etc. The integrated Multi-Terrain Vehicle along with ruggedized masts assists in creating line of sight communications in difficult terrain environment. Jisnu's Mobile Communication Station can be customised to serve a wide range of communication applications.

## **Features**

- Fully Integrated Station
- Quickly Deployable
- Easily Transportable
- Customizable for a variety of communication applications
- Rugged

Integrated Mobile Station

Integrated Shelter

Monitoring Setup